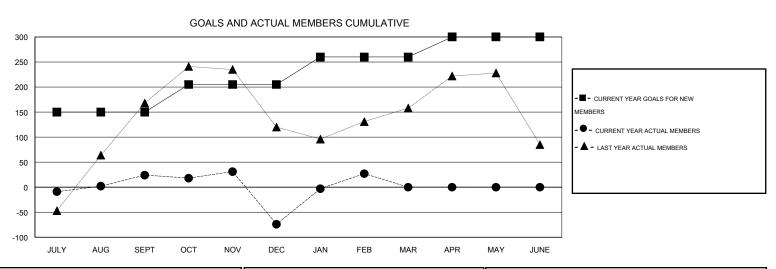

## GMT: KAMLESH JAIN LOCATION INDIA

|               |                  | Clubs             |                  |                  | Members               |                    |                                     |                    |                  |  |
|---------------|------------------|-------------------|------------------|------------------|-----------------------|--------------------|-------------------------------------|--------------------|------------------|--|
|               | RESUI            | LTS FOR 2015-2016 |                  |                  | RESULTS FOR 2015-2016 |                    |                                     |                    |                  |  |
| QUARTER       | NEW CLUB<br>GOAL | NEW CLUBS         | DROPPED<br>CLUBS | NET<br>GAIN/LOSS | QUARTER               | NEW MEMBER<br>GOAL | CHARTER AND<br>NEW MEMBERS<br>ADDED | DROPPED<br>MEMBERS | NET<br>GAIN/LOSS |  |
| JULY/AUG/SEPT | 3                | 5                 | 0                | 5                | JULY/AUG/SEPT         | 150                | 204                                 | 180                | 24               |  |
| OCT/NOV/DEC   | 1                | 1                 | 6                | -5               | OCT/NOV/DEC           | 55                 | 79                                  | 177                | -98              |  |
| JAN/FEB/MAR   | 1                | 2                 | 0                | 2                | JAN/FEB/MAR           | 55                 | 114                                 | 13                 | 101              |  |
| APR/MAY/JUNE  | 1                | 0                 | 0                | 0                | APR/MAY/JUNE          | 40                 | 0                                   | 0                  | 0                |  |

## GOALS AND ACTUAL NEW CLUBS CUMULATIVE

| DROPPED CLUBS: 6   |     | 43 CLUBS OF 83 ADDED 1 OR MORE | GENDER DISTRIBUTION   |                |            |
|--------------------|-----|--------------------------------|-----------------------|----------------|------------|
|                    |     | NEW MEMBERS                    | MALE                  | 1,931 (72.00%) |            |
| DROPPED MEMBERS    |     |                                | FEMALE                | 751 (28.00%)   |            |
| DECEASED           | 2   | CLICK HERE FOR HEALTH          |                       |                | 4 205      |
| CLUB CANCELLED 122 |     | ASSESSMENT DATA                | FAMILY UNIT MEMBERS   |                | 1,365      |
| OTHER              | 244 |                                | HEAD OF HOUSEHOLD     |                | 656<br>709 |
| TOTAL              | 368 |                                | NON-HEAD OF HOUSEHOLD |                |            |