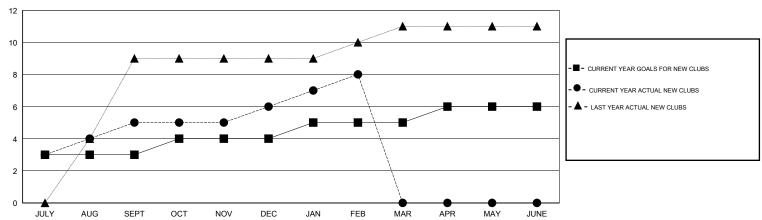

## GMT: KAMLESH JAIN LOCATION INDIA

|               |                  | Clubs             |                  |                  | Members               |                    |                                     |                    |                  |  |
|---------------|------------------|-------------------|------------------|------------------|-----------------------|--------------------|-------------------------------------|--------------------|------------------|--|
|               | RESUI            | LTS FOR 2015-2016 |                  |                  | RESULTS FOR 2015-2016 |                    |                                     |                    |                  |  |
| QUARTER       | NEW CLUB<br>GOAL | NEW CLUBS         | DROPPED<br>CLUBS | NET<br>GAIN/LOSS | QUARTER               | NEW MEMBER<br>GOAL | CHARTER AND<br>NEW MEMBERS<br>ADDED | DROPPED<br>MEMBERS | NET<br>GAIN/LOSS |  |
| JULY/AUG/SEPT | 3                | 5                 | 0                | 5                | JULY/AUG/SEPT         | 150                | 204                                 | 180                | 24               |  |
| OCT/NOV/DEC   | 1                | 1                 | 6                | -5               | OCT/NOV/DEC           | 55                 | 79                                  | 177                | -98              |  |
| JAN/FEB/MAR   | 1                | 2                 | 0                | 2                | JAN/FEB/MAR           | 55                 | 114                                 | 13                 | 101              |  |
| APR/MAY/JUNE  | 1                | 0                 | 0                | 0                | APR/MAY/JUNE          | 40                 | 0                                   | 0                  | 0                |  |

## GOALS AND ACTUAL NEW CLUBS CUMULATIVE

| DROPPED CLUBS: 6   |     | 43 CLUBS OF 83 ADDED 1 OR MORE | GENDER DISTRIBUTION   |                |            |
|--------------------|-----|--------------------------------|-----------------------|----------------|------------|
|                    |     | NEW MEMBERS                    | MALE                  | 1,931 (72.00%) |            |
| DROPPED MEMBERS    |     |                                | FEMALE                | 751 (28.00%)   |            |
| DECEASED           | 2   | CLICK HERE FOR HEALTH          |                       |                | 4 205      |
| CLUB CANCELLED 122 |     | ASSESSMENT DATA                | FAMILY UNIT MEMBERS   |                | 1,365      |
| OTHER              | 244 |                                | HEAD OF HOUSEHOLD     |                | 656<br>709 |
| TOTAL              | 368 |                                | NON-HEAD OF HOUSEHOLD |                |            |